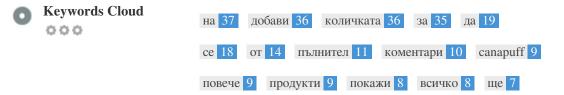

This Keyword Cloud provides an insight into the frequency of keyword usage within the page.

It's important to carry out keyword research to get an understanding of the keywords that your audience is using. There are a number of keyword research tools available online to help you choose which keywords to target.

| Keyword | Consistency |
|---------|-------------|
| 000     |             |

| <b>Keywords</b><br>на | Freq<br>37 | Title | Desc | <h></h> |
|-----------------------|------------|-------|------|---------|
| добави                | 36         | ×     | ×    | ×       |
| количката             | 36         | ×     | ×    | ×       |
| за                    | 35         | ×     | ×    | × .     |
| да                    | 19         | ×     | ×    | 1       |
| ce                    | 18         | ×     | ×    | × .     |
| OT                    | 14         | ×     | ×    | 1       |
| пълнител              | 11         | ×     | ×    | ×       |
| коментари             | 10         | ×     | ×    | ×       |
| canapuff              | 9          | ×     | ×    | × .     |
| повече                | 9          | ×     | ×    | ×       |
| продукти              | 9          | ×     | ×    | × .     |
| покажи                | 8          | ×     | ×    | ×       |
| всичко                | 8          | ×     | ×    | ×       |
| ще                    | 7          | ×     | ×    | ×       |

This table highlights the importance of being consistent with your use of keywords.

To improve the chance of ranking well in search results for a specific keyword, make sure you include it in some or all of the following: page URL, page content, title tag, meta description, header tags, image alt attributes, internal link anchor text and backlink anchor text.