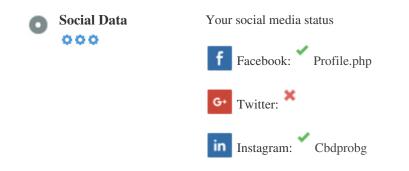

## Social

Social data refers to data individuals create that is knowingly and voluntarily shared by them.

Cost and overhead previously rendered this semi-public form of communication unfeasible.

But advances in social networking technology from 2004-2010 has made broader concepts of sharing possible.