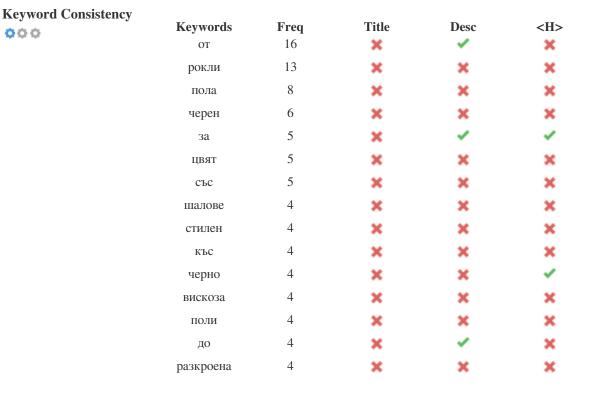

This table highlights the importance of being consistent with your use of keywords.

To improve the chance of ranking well in search results for a specific keyword, make sure you include it in some or all of the following: page URL, page content, title tag, meta description, header tags, image alt attributes, internal link anchor text and backlink anchor text.