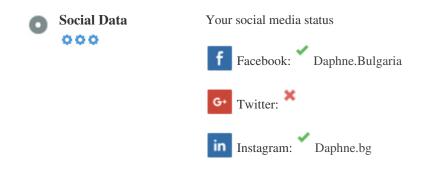

### Social

Social data refers to data individuals create that is knowingly and voluntarily shared by them.

Cost and overhead previously rendered this semi-public form of communication unfeasible.

But advances in social networking technology from 2004-2010 has made broader concepts of sharing possible.