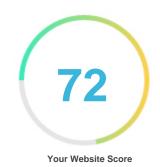

#### Introduction

This report provides a review of the key factors that influence the SEO and usability of your website.

The homepage rank is a grade on a 100-point scale that represents your Internet Marketing Effectiveness. The algorithm is based on 70 criteria including search engine data, website structure, site performance and others. A rank lower than 40 means that there are a lot of areas to improve. A rank above 70 is a good mark and means that your website is probably well optimized.

Internal pages are ranked on a scale of A+ through E and are based on an analysis of nearly 30 criteria.

Our reports provide actionable advice to improve a site's business objectives.

Please contact us for more information.