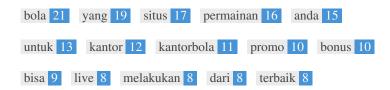

| Keywords   | Freq | Title    | Desc     | <h></h>  |
|------------|------|----------|----------|----------|
| bola       | 21   | <b>~</b> | ~        | ~        |
| yang       | 19   | ×        | ×        | ×        |
| situs      | 17   | ✓        | ✓        | <b>*</b> |
| permainan  | 16   | ×        | ×        | <b>*</b> |
| anda       | 15   | ×        | ×        | <b>*</b> |
| untuk      | 13   | ×        | ×        | ×        |
| kantor     | 12   | <b>✓</b> | ✓        | ~        |
| kantorbola | 11   | ✓        | ✓        | ~        |
| promo      | 10   | ×        | ×        | <b>*</b> |
| bonus      | 10   | ×        | ×        | ~        |
| bisa       | 9    | ×        | ×        | ×        |
| live       | 8    | ×        | ×        | ~        |
| melakukan  | 8    | ×        | ×        | ~        |
| dari       | 8    | ×        | ×        | ~        |
| terbaik    | 8    | <b>✓</b> | <b>✓</b> | -        |

This table highlights the importance of being consistent with your use of keywords.

To improve the chance of ranking well in search results for a specific keyword, make sure you include it in some or all of the following: page URL, page content, title tag, meta description, header tags, image alt attributes, internal link anchor text and backlink anchor text.