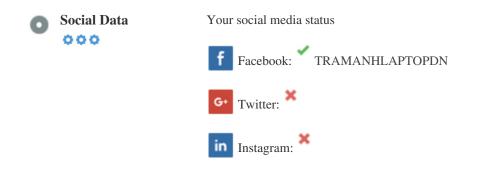

## Social

Social data refers to data individuals create that is knowingly and voluntarily shared by them.

Cost and overhead previously rendered this semi-public form of communication unfeasible.

But advances in social networking technology from 2004-2010 has made broader concepts of sharing possible.