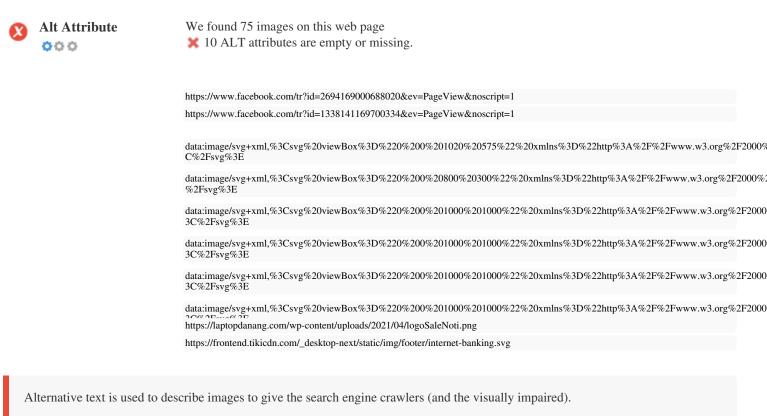

Also, more information to help them understand images, which can help them to appear in Google Images search results.

000

Text/HTML Ratio HTML to Text Ratio is: 2.63%

Text content size 10611 bytes Total HTML size 403574 bytes