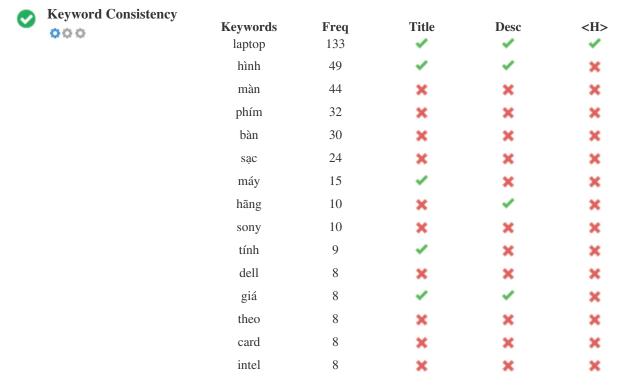

This table highlights the importance of being consistent with your use of keywords.

To improve the chance of ranking well in search results for a specific keyword, make sure you include it in some or all of the following: page URL, page content, title tag, meta description, header tags, image alt attributes, internal link anchor text and backlink anchor text.