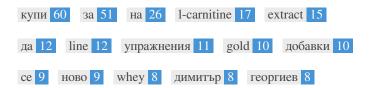

# **Meyword Consistency**

| Keywords    | Freq | Title | Desc | <h></h>  |
|-------------|------|-------|------|----------|
| купи        | 60   | ×     | ×    | ×        |
| за          | 51   | ×     | ✓    | <b>~</b> |
| на          | 26   | ×     | ✓    | <b>~</b> |
| 1-carnitine | 17   | ×     | ×    | ×        |
| extract     | 15   | ×     | ×    | ×        |
| да          | 12   | ×     | ×    | ×        |
| line        | 12   | ×     | ×    | ×        |
| упражнения  | 11   | ×     | ×    | ×        |
| gold        | 10   | ×     | ×    | ×        |
| добавки     | 10   | ×     | ✓    | <b>~</b> |
| ce          | 9    | ×     | ×    | ×        |
| НОВО        | 9    | ×     | ×    | ×        |
| whey        | 8    | ×     | ×    | ×        |
| димитър     | 8    | ×     | ×    | ×        |
| георгиев    | 8    | ×     | ×    | ×        |

This table highlights the importance of being consistent with your use of keywords.

To improve the chance of ranking well in search results for a specific keyword, make sure you include it in some or all of the following: page URL, page content, title tag, meta description, header tags, image alt attributes, internal link anchor text and backlink anchor text.