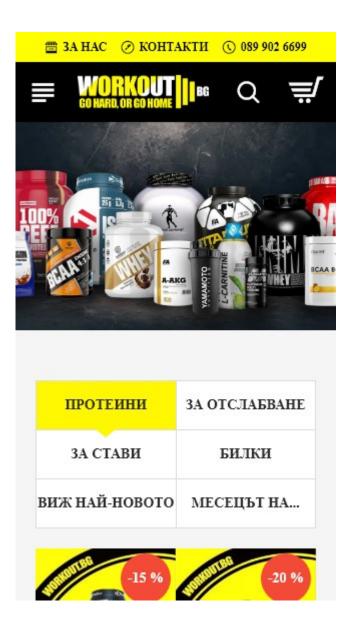

#### **Mobile**

Awesome! This page is mobile-friendly! Your mobile friendly score is 60/100

Mobile Friendliness refers to the usability aspects of your mobile website, which Google uses as a ranking signal in mobile search results.

The number of people using the Mobile Web is huge; over 75 percent of consumers have access to smartphones. ??

Your website should look nice on the most popular mobile devices.

Tip: Use an analytics tool to track mobile usage of your website.