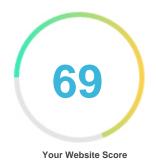

#### Introduction

This report provides a review of the key factors that influence the SEO and usability of your website.

The homepage rank is a grade on a 100-point scale that represents your Internet Marketing Effectiveness. The algorithm is based on 70 criteria including search engine data, website structure, site performance and others. A rank lower than 40 means that there are a lot of areas to improve. A rank above 70 is a good mark and means that your website is probably well optimized.