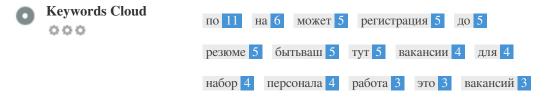

While it is important to ensure every page has an H1 tag, never include more than one per page. Instead, use multiple H2 - H6 tags.

This Keyword Cloud provides an insight into the frequency of keyword usage within the page.

It's important to carry out keyword research to get an understanding of the keywords that your audience is using. There are a number of keyword research tools available online to help you choose which keywords to target.

| Keywords    | Freq | Title | Desc | <h></h> |
|-------------|------|-------|------|---------|
| ПО          | 11   | ×     | ×    | ×       |
| на          | 6    | ×     | ×    | ×       |
| может       | 5    | ×     | ×    | ×       |
| регистрация | 5    | ×     | ×    | ×       |
| до          | 5    | ×     | ×    | ×       |
| резюме      | 5    | ×     | ×    | ×       |
| бытьваш     | 5    | ×     | ×    | ×       |
| тут         | 5    | ×     | ×    | ×       |
| вакансии    | 4    | ×     | ×    | ×       |
| для         | 4    | ×     | ×    | × .     |
| набор       | 4    | ×     | ×    | ×       |
| персонала   | 4    | ×     | ×    | ×       |
| работа      | 3    | ×     | ×    | ×       |
| ЭТО         | 3    | ×     | ×    | ×       |
| вакансий    | 3    | ×     | ×    | ×       |
|             |      |       |      |         |

This table highlights the importance of being consistent with your use of keywords.

To improve the chance of ranking well in search results for a specific keyword, make sure you include it in some or all of the following: page URL, page content, title tag, meta description, header tags, image alt attributes, internal link anchor text and backlink anchor text.